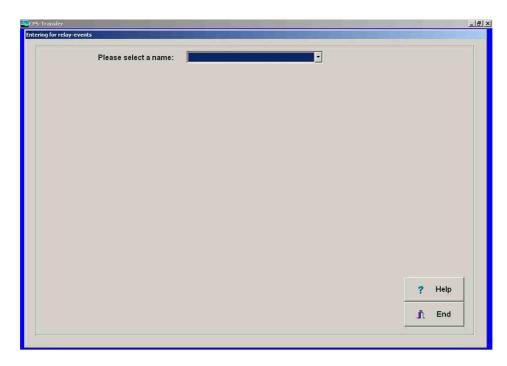

## Type in your relay registrations

17. Click the corresponding button

18. Choose in the blue back grounded field "### new name ###"

19. Fill in the form completely with the data of your first relay team