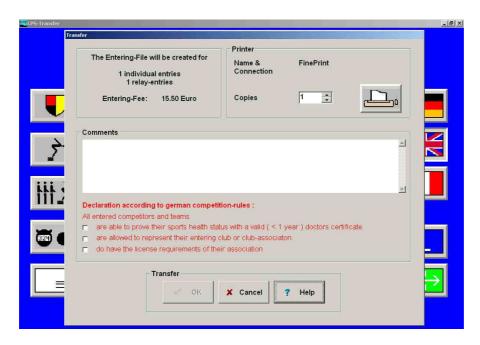

## **Send your registrations**

27. Click the corresponding button

- 28. Click the 3 blinking texts
- 29. Type in on field "Comments" a text you want to advise to SSF Bonn (optional)
- 30. Optionally you can change the printer in the top right corner
- 31. Click "OK"
- 32. The entering form will be printed out on your printer

- 33. Click "now" or create a new email manually
- 34. Click "Yes"
- 35. Click "End"
- 36. Click the corresponding button to exit the registration module.
- 37. You will get a affirmation a short time after your email arrived us