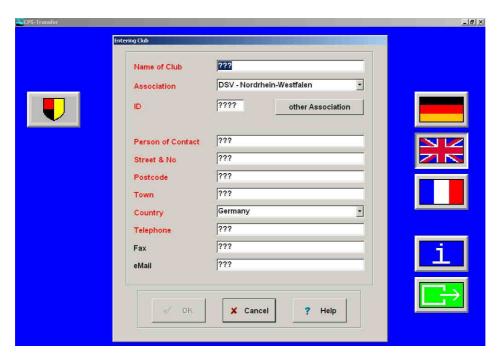

4. Choose your language by clicking on the flag

- 5. Fill in the form completely. (If your nation is not listed under "association", please click on "other Association" and type in the three digit nation code)
- 6. Click "OK"