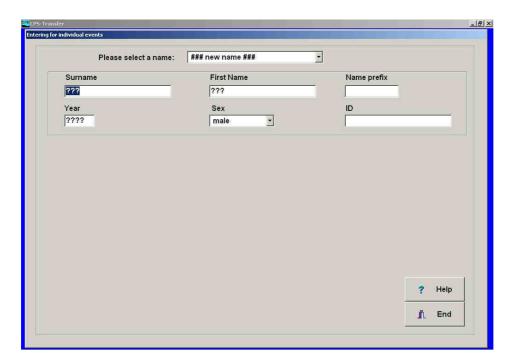

## Type in your registrations

7. Click the corresponding button

8. Choose in the blue back grounded field "### new name ###"

9. Fill in the form completely with the data of your first swimmer. The field "Name prefix" you can left blank.