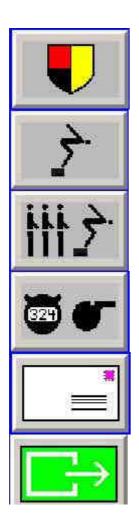

Click this symbol to change your club data

Click this symbol to type in your registrations

Click this symbol to type in your relay registrations

Click this symbol to type in your officials. (This point is not explicated in this documentation, because you do not have to appoint your officials)

Click this symbol to send your registrations

Click this symbol to exit the registration module