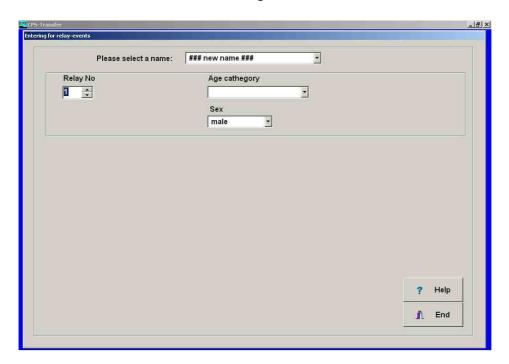

## Type in your relay registrations

17. Click the corresponding button

18. Choose in the blue back grounded field "### new name ###"

19. Fill in the form completely with the data of your first relay team

20. Fill in on field 1 (2,3,...) the desired event number

- 21. Fill in on field "Enter Time" the desired entering time
- 22. Repeat points 20 to 21 until you have typed in all the registrations of this relay team
- 23. Repeat points 18 to 22 until you have typed in all registrations of all relays
- 24. Click "OK"
- 25. Click "Yes"
- 26. Click "End"