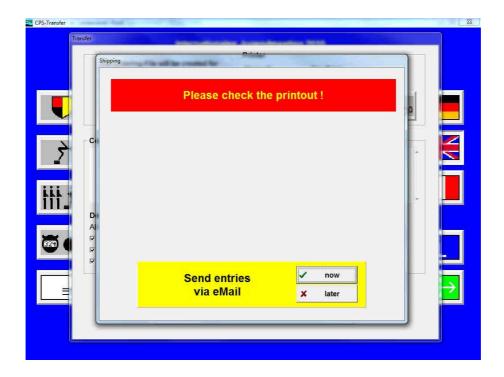

## **Send your registrations**

27. Click the corresponding button

- 28. Click the 3 blinking texts
- 29. Type in on field "Comments" a text you want to advise to SSF Bonn (optional)
- 30. Optionally you can change the printer in the top right corner
- 31. Click "OK"
- 32. The entering form will be printed out on your printer

- 33. Click "now" or create a new email manually
- 34. Click "Yes"
- 35. Click "End"
- 36. Click the corresponding button to exit the registration module.
- 37. You will get a affirmation a short time after your email arrived us