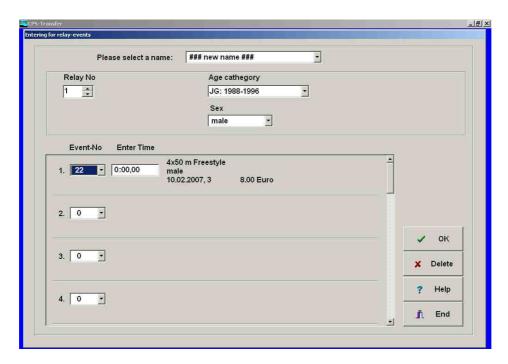

20. Fill in on field 1 (2,3,...) the desired event number

- 21. Fill in on field "Enter Time" the desired entering time
- 22. Repeat points 20 to 21 until you have typed in all the registrations of this relay team
- 23. Repeat points 18 to 22 until you have typed in all registrations of all relays
- 24. Click "OK"
- 25. Click "Yes"
- 26. Click "End"