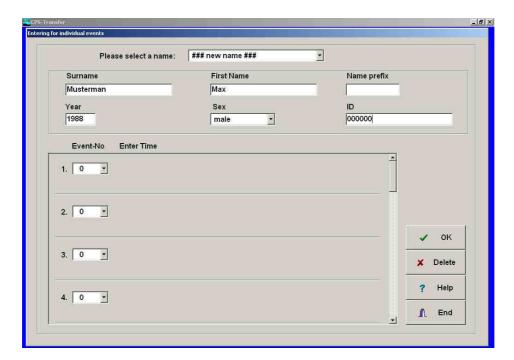

## Type in your registrations

7. Click the corresponding button

8. Choose in the blue back grounded field "### new name ###"

9. Fill in the form completely with the data of your first swimmer. The field "Name prefix" you can left blank.

10. Fill in on field 1 (2,3,...) the desired event number

- 11. Fill in on field "Enter Time" the desired entering time
- 12. Repeat points 10 to 11 until you have entered all the registrations of this swimmer
- 13. Repeat points 8 to 12 until you have entered all registrations of all swimmers
- 14. Click "OK"
- 15. Click "Yes"
- 16. Click "End"