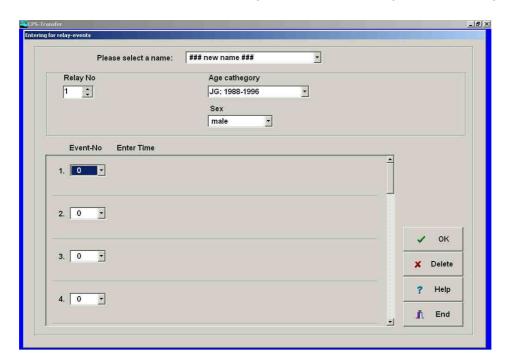

20. Fill in on field 1 (2,3,...) the desired event number

- 21. Fill in on field "Enter Time" the desired entering time
- 22. Repeat points 20 to 21 until you have typed in all the registrations of this relay team
- 23. Repeat points 18 to 22 until you have typed in all registrations of all relays
- 24. Click "OK"
- 25. Click "Yes"
- 26. Click "End"