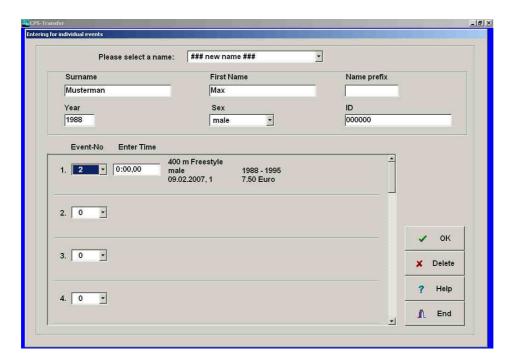

10. Fill in on field 1 (2,3,...) the desired event number

- 11. Fill in on field "Enter Time" the desired entering time
- 12. Repeat points 10 to 11 until you have entered all the registrations of this swimmer
- 13. Repeat points 8 to 12 until you have entered all registrations of all swimmers
- 14. Click "OK"
- 15. Click "Yes"
- 16. Click "End"