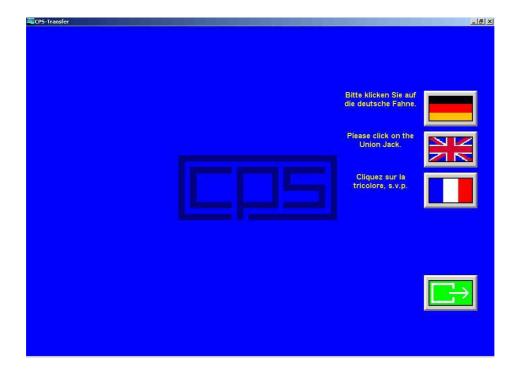

4. Choose your language by clicking on the flag

- 5. Fill in the form completely. (If your nation is not listed under "association", please click on "other Association" and type in the three digit nation code)
- 6. Click "OK"