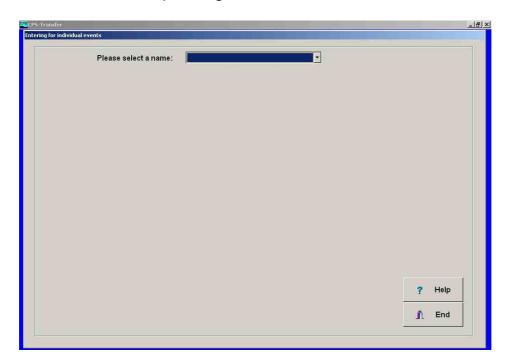

## Type in your registrations

7. Click the corresponding button

8. Choose in the blue back grounded field "### new name ###"

9. Fill in the form completely with the data of your first swimmer. The field "Name prefix" you can left blank.

10. Fill in on field 1 (2,3,...) the desired event number

- 11. Fill in on field "Enter Time" the desired entering time
- 12. Repeat points 10 to 11 until you have entered all the registrations of this swimmer
- 13. Repeat points 8 to 12 until you have entered all registrations of all swimmers
- 14. Click "OK"
- 15. Click "Yes"
- 16. Click "End"